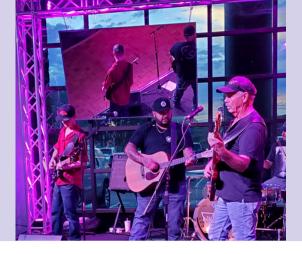

## BENEFIT CONCERT TO SUPPORT THE GRIEF CENTER

SEPTEMBER 26, 2024, 6-8:30 PM REVEL ENTERTAINMENT CENTER, ABQ GUEST ARTIST: NATHANIEL KRANTZ

Get on your dancing shoes and enjoy an evening of music, dancing and a fun auction. The average attendance is 100 guests (all ages).